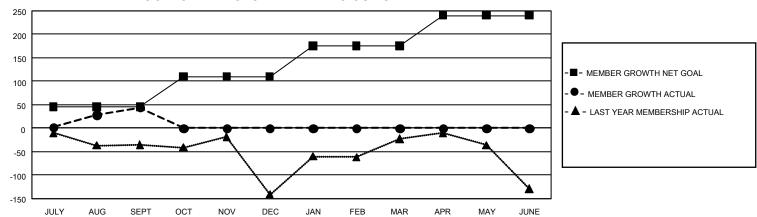

## GMT Constitutional Area 4, Group F

REPORT DOES NOT INCLUDE CLUBS IN UNDISTRICTED AREAS.

| Clubs                 |               |           |               | Members               |                         |                         |                                                    |
|-----------------------|---------------|-----------|---------------|-----------------------|-------------------------|-------------------------|----------------------------------------------------|
| RESULTS FOR 2023-2024 |               |           |               | RESULTS FOR 2023-2024 |                         |                         |                                                    |
| QUARTER               | NEW CLUB GOAL | NEW CLUBS | DROPPED CLUBS | QUARTER ME            | MBER GROWTH NET<br>GOAL | MEMBER GROWTH<br>ACTUAL | DROPPED MEMBERS<br>ACTUAL (including<br>transfers) |
| JULY/AUG/SEPT         | 3             | 2         | 2             | JULY/AUG/SEPT         | 45                      | 142                     | 94                                                 |
| OCT/NOV/DEC           | 0             | 0         | 0             | OCT/NOV/DEC           | 65                      | 0                       | 0                                                  |
| JAN/FEB/MAR           | 27            | 0         | 0             | JAN/FEB/MAR           | 65                      | 0                       | 0                                                  |
| APR/MAY/JUNE          | 9             | 0         | 0             | APR/MAY/JUNE          | 65                      | 0                       | 0                                                  |

## GOALS AND ACTUAL MEMBERS CUMULATIVE

| DROPPED CLUBS: 2  | 39 CLUBS OF 204 ADDED 1 OR<br>MORE NEW MEMBERS | GENDER DISTRIBUTION                 |                |  |
|-------------------|------------------------------------------------|-------------------------------------|----------------|--|
|                   |                                                | MALE                                | 2,292 (57.44%) |  |
|                   | $\dashv$                                       | FEMALE                              | 1,696 (42.51%) |  |
| DROPPED MEMBERS   |                                                | NON BINARY                          | 0 (0.00%)      |  |
| DECEASED 3        |                                                | PREFER NOT TO ANSWER                | 2 (0.05%)      |  |
| CLUB CANCELLED 20 |                                                | TOTAL FAMILY UNIT MEMBERS 400       |                |  |
| OTHER 71          | CLICK HERE FOR                                 | TOTAL LAWRET GIVET WILLINGERG       |                |  |
| TOTAL 94          | CUMULATIVE MEMBERSHIP DATA                     | FAMILY MEMBERS PAYING HALF DUES 204 |                |  |