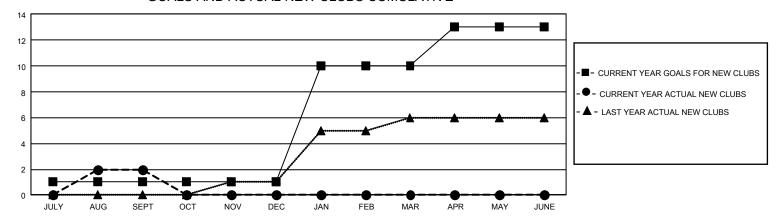

## GMT Constitutional Area 4, Group F

REPORT DOES NOT INCLUDE CLUBS IN UNDISTRICTED AREAS.

| Clubs                 |               |           |               | Members               |                         |                         |                                                    |
|-----------------------|---------------|-----------|---------------|-----------------------|-------------------------|-------------------------|----------------------------------------------------|
| RESULTS FOR 2023-2024 |               |           |               | RESULTS FOR 2023-2024 |                         |                         |                                                    |
| QUARTER               | NEW CLUB GOAL | NEW CLUBS | DROPPED CLUBS | QUARTER ME            | MBER GROWTH NET<br>GOAL | MEMBER GROWTH<br>ACTUAL | DROPPED MEMBERS<br>ACTUAL (including<br>transfers) |
| JULY/AUG/SEPT         | 3             | 2         | 2             | JULY/AUG/SEPT         | 45                      | 142                     | 94                                                 |
| OCT/NOV/DEC           | 0             | 0         | 0             | OCT/NOV/DEC           | 65                      | 0                       | 0                                                  |
| JAN/FEB/MAR           | 27            | 0         | 0             | JAN/FEB/MAR           | 65                      | 0                       | 0                                                  |
| APR/MAY/JUNE          | 9             | 0         | 0             | APR/MAY/JUNE          | 65                      | 0                       | 0                                                  |

## GOALS AND ACTUAL NEW CLUBS CUMULATIVE